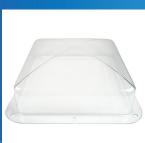

## 11.75" X 11.75" X 4" CLEAR AP COVER

The AccelTex Solutions AP Cover provides a clear wall or ceiling mount option to protect enterprise-class APs from environmental threats and tampering. Purpose built for enterprise applications, this aesthetically pleasing enclosure is inconspicuous in an indoor application while providing unhindered visual access to the AP.