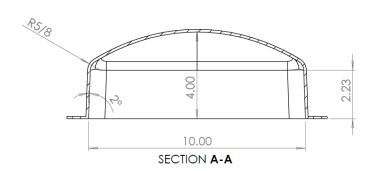

## **MECHANICAL SPECIFICATIONS**

Size: 12" H x 12" W x 4" D (304.8 mm H x 304.8 mm W x 101.6 mm D)

Weight: 0.70 lbs (0.318 kg)

Color: Clear

Material: Polyethylene Terephthalate Glycol (PETG) Enclosure Installation: Flange Through Holes