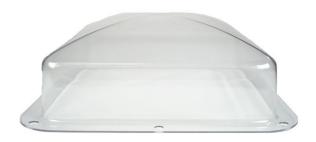

## 11.75" X 11.75" X 4" CLEAR AP COVER

The AccelTex Solutions AP Cover provides a clear wall or ceiling mount option to protect enterprise-class APs from environmental threats and tampering. Purpose built for enterprise applications, this aesthetically pleasing enclosure is inconspicuous in an indoor application while providing unhindered visual access to the AP.