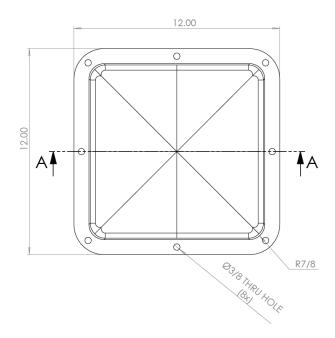

## **MECHANICAL SPECIFICATIONS**

Size: 12" H x 12" W x 4" D (304.8 mm H x 304.8 mm W x 101.6 mm D)

Weight: 0.70 lbs (0.318 kg)

Color: Clear

Material: Polyethylene Terephthalate Glycol (PETG) Enclosure Installation: Flange Through Holes